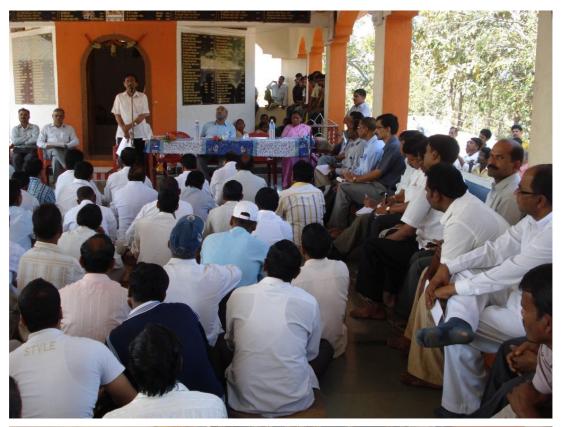

The Corporation prepared draft Re-Settlement & Rehabilitation(R & R) Policy based on National and State R & R Policy upon receipt of "In Principal" approval from MOCA in July, 2007. The public consultation again commenced after the project got approval of Terms of Reference (TOR) for conducting environment impact assessment study from MOEF. Based on feed back received in earlier meetings, the draft R & R Policy was again discussed by conducting series of meeting at each of seven Grampanchayats during December, 2009 & January, 2010 and various suggestions given during the meetings are noted. Few of the photographs of above meetings are annexed.

Photographs of R & R meeting with PAP's held at CIDCO BHAVAN in June 2007

Photographs of R & R meeting with PAP's at Waghiwali village held in 12/12/2009

Photographs of R & R meeting with PAP's at Koli (paragon) village held in 29/12/2009

Photographs of R & R meeting with PAP's at Chinchpada (Wadghar) village held in 07/01/2010

Photographs of R & R meeting with PAP's at KOMBADBHUJE (TARGHAR) village held in 12/01/2010

Photographs of R & R meeting with PAP's at UPPER OWALE (OWALE) village held in 15/01/2010

Photographs of R & R meeting with PAP's at ULWE (ULWE) village held in 17/01/2010