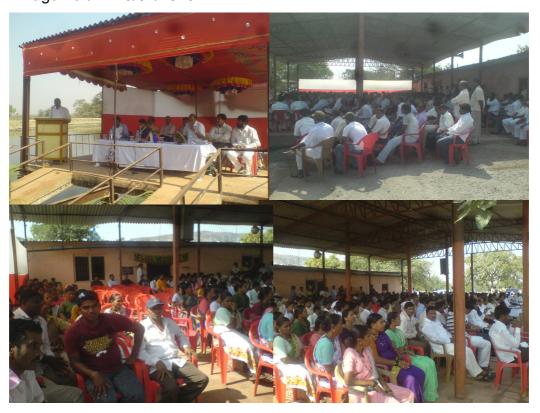

The Corporation prepared draft Re-Settlement & Rehabilitation(R & R) Policy based on National and State R & R Policy upon receipt of "In Principal" approval from MOCA in July, 2007. The public consultation again commenced after the project got approval of Terms of Reference (TOR) for conducting environment impact assessment study from MOEF. Based on feed back received in earlier meetings, the draft R & R Policy was again discussed by conducting series of meeting at each of seven Grampanchayats during December, 2009 & January, 2010 and various suggestions given during the meetings are noted. Few of the photographs of above meetings are annexed.

Photographs of R & R meeting with PAP's held at CIDCO BHAVAN in June 2007

Photographs of R & R meeting with PAP's at Waghiwali village held in 12/12/2009

Photographs of R & R meeting with PAP's at Koli (paragon) village held in 29/12/2009

Photographs of R & R meeting with PAP's at Chinchpada (Wadghar) village held in 07/01/2010

Photographs of R & R meeting with PAP's at KOMBADBHUJE (TARGHAR) village held in 12/01/2010

Photographs of R & R meeting with PAP's at UPPER OWALE (OWALE) village held in 15/01/2010

Photographs of R & R meeting with PAP's at ULWE (ULWE) village held in 17/01/2010