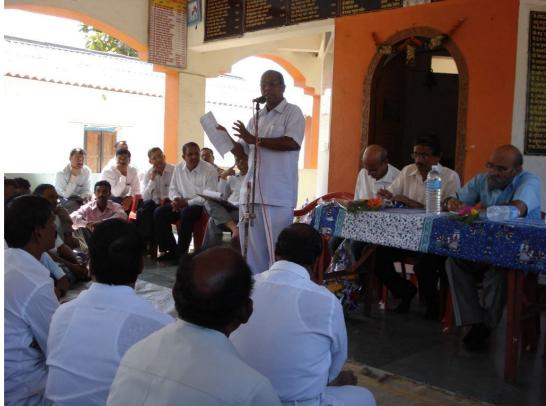

Photographs of R & R meeting with PAP's held at CIDCO BHAVAN in June 2007

Photographs of R & R meeting with PAP's at Waghiwali village held in 12/12/2009

Photographs of R & R meeting with PAP's at Koli (paragon) village held in 29/12/2009

Photographs of R & R meeting with PAP's at Chinchpada (Wadghar) village held in 07/01/2010

Photographs of R & R meeting with PAP's at KOMBADBHUJE (TARGHAR) village held in 12/01/2010

Photographs of R & R meeting with PAP's at UPPER OWALE (OWALE) village held in 15/01/2010

Photographs of R & R meeting with PAP's at ULWE (ULWE) village held in 17/01/2010