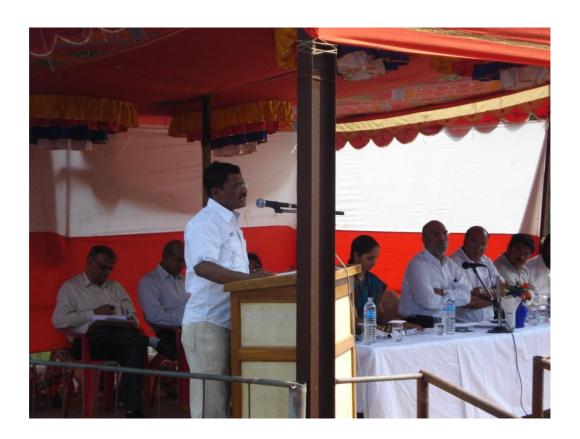

At the outset the convener of the Public Hearing M.R.Lad welcomed all those present and commenced the public hearing. He apprised the people with the introductory information about the purpose of public hearing and appealed them to come forward with suggestions, complaints, objections & comments if any, about the environmental aspects of the proposed project. Further, He briefed that as the public hearing is organized for the public with a view that they can put forward their suggestions, complaints, objections, comments if any, about the environmental angle about the proposed project. He further stated that the presentation about the proposed project will be given by the project proponent and then the questions/ objections etc. will be answered by the project proponent after the presentation & requested the project proponent to initiate the presentation.

Shri J.R. Kulkarni, GM (SEZ/Airport), Project Proponent gave a Power Point Presentation on the Environment related aspects of the project including salient features of EIA Report in Marathi.

Following is the summery of the Presentation: