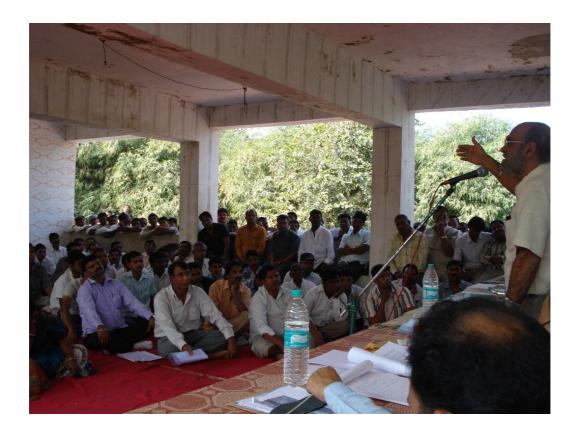

The Corporation prepared draft Re-Settlement & Rehabilitation(R & R) Policy based on National and State R & R Policy upon receipt of "In Principal" approval from MOCA in July, 2007. The public consultation again commenced after the project got approval of Terms of Reference (TOR) for conducting environment impact assessment study from MOEF. Based on feed back received in earlier meetings, the draft R & R Policy was again discussed by conducting series of meeting at each of seven Grampanchayats during December, 2009 & January, 2010 and various suggestions given during the meetings are noted. Few of the photographs of above meetings are annexed.

Photographs of R & R meeting with PAP's held at CIDCO BHAVAN in June 2007

Photographs of R & R meeting with PAP's at Waghiwali village held in 12/12/2009

Photographs of R & R meeting with PAP's at Koli (paragon) village held in 29/12/2009

Photographs of R & R meeting with PAP's at Chinchpada (Wadghar) village held in 07/01/2010

Photographs of R & R meeting with PAP's at KOMBADBHUJE (TARGHAR) village held in 12/01/2010

Photographs of R & R meeting with PAP's at UPPER OWALE (OWALE) village held in 15/01/2010